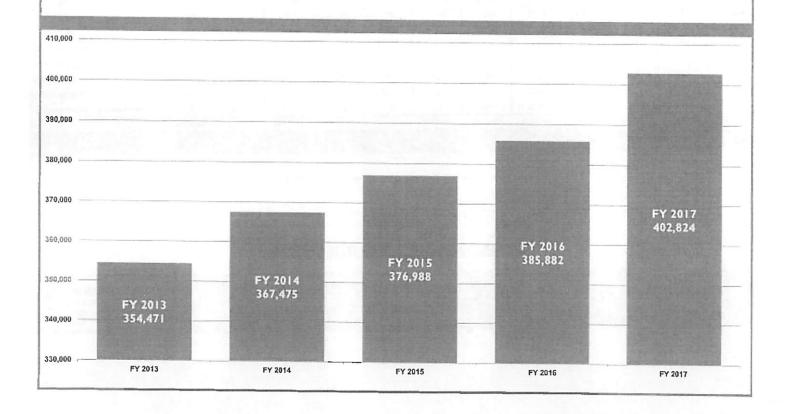

\*CURRENT LICENSES BY BOARD AND OCCUPATION AS OF THE LAST DAY OF THE QUARTER

|                            | Q2 2015 | Q3 2015 | Q4 2015 | Q1 2016 | Q2 2016 | Q3 2016 | Q4 2016 | Q1 2017 | Q2 2017 | 03.2012 |         | CURRENT |
|----------------------------|---------|---------|---------|---------|---------|---------|---------|---------|---------|---------|---------|---------|
| Audiology/Speech Pathology | 4,674   | 4,653   | 4,840   | 4,944   | 4,992   | 4.720   | 4,802   | 4,951   | 5.056   | Q3 2017 | Q4 2017 | Q1 2018 |
| Counseling                 | 7,183   | 7,256   | 7,042   | 7,249   | 7,490   | 7,597   | 7,808   |         | 1       | 4,855   | 4,971   | 5,142   |
| Dentistry                  | 13,507  | 12,782  | 13,753  | 13,999  | 14,186  |         |         | 13,237  | 13,603  | 13,922  | 15,791  | 16,175  |
| Funeral Directing          | 2,543   |         |         |         |         | 14,319  | 14,184  | 14,382  | 14,522  | 14,657  | 14,338  | 14,601  |
| Long Term Care             |         | 2,313   | 2,506   | 2,540   | 2,573   | 2,618   | 2,497   | 2,526   | 2,561   | 2,609   | 2,513   | 2,554   |
| Medicine                   | 2,176   | 1,922   | 2,058   | 2,115   | 2,165   | 2,206   | 2,087   | 2,141   | 2,188   | 2,235   | 2,065   | 2,138   |
|                            | 62,617  | 62,816  | 64,137  | 65,337  | 65,922  | 66,177  | 67,447  | 66,941  | 66,773  | 67,320  | 69,206  | 69,092  |
| Nurse Aide                 | 54,491  | 53,695  | 53,834  | 54,568  | 54,402  | 54,374  | 54,477  | 54,044  | 53,681  | 53,434  | 53,066  | 52,653  |
| Nursing                    | 161,891 | 161,569 | 163,058 | 164,128 | 163,594 | 163,637 | 164,199 | 166,107 | 166,039 | 166,796 | 167,953 |         |
| Optometry                  | 1,946   | 1,856   | 1,915   | 1,931   | 1,963   | 1,874   | 1,914   | 1,936   | 1,955   | 1,867   |         | 170,125 |
| Pharmacy                   | 36,750  | 34,226  | 35,476  | 36,365  | 37,218  | 34,741  | 35,972  | 37,125  |         |         | 1,921   | 1,949   |
| Physical Therapy           | 11,647  | 10,533  | 11,000  | 10,908  | 11.075  |         |         |         | 37,844  | 35,289  | 36,441  | 37,608  |
| Psychology                 | 4,017   |         |         |         |         | 11,240  | 11,702  | 12,682  | 11,751  | 11,652  | 12,078  | 12,556  |
|                            |         | 4,093   | 3,876   | 4,028   | 4,141   | 4,253   | 4,360   | 4,994   | 5,128   | 5,227   | 5,335   | 5,368   |
| Social Work                | 6,590   | 6,741   | 6,306   | 6,544   | 6,690   | 6,828   | 7,057   | 8,900   | 9,144   | 9,340   | 9,559   | 9,089   |
| Veterinary Medicine        | 7,108   | 6,888   | 7.187   | 7,304   | 7,370   | 7,112   | 7,376   | 7.489   | 7,565   | 7,320   | 7,587   | 7,703   |
| AGENCY TOTAL               | 377,140 | 371,343 | 376,988 | 381,960 | 383,781 | 381,696 | 385.882 | -       |         | 396.523 | 402.824 | 406.753 |