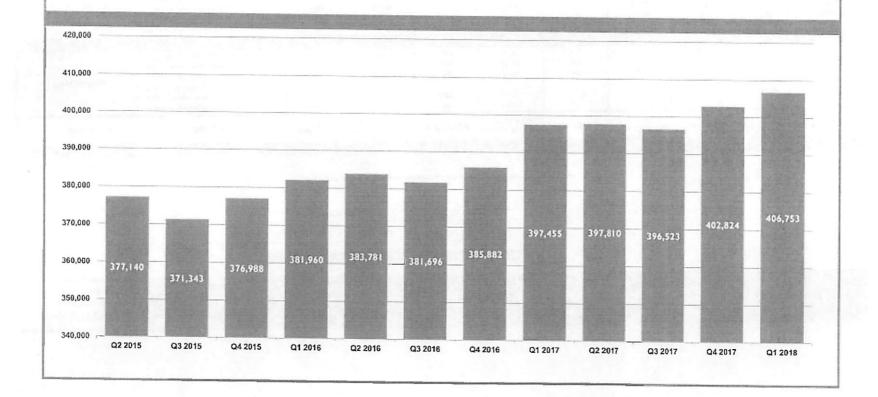

#### **COUNT OF CURRENT LICENSES\* BOARD SUMMARY**

FISCAL YEAR 2018, QUARTER ENDING SEPTEMBER 30th, 2017

| Quarter   | Breakdown                   |
|-----------|-----------------------------|
| Quarter 1 | July 1st - September 30th   |
| Quarter 2 | October 1st - December 31st |
| Quarter 3 | January 1st - March 31st    |
| Quarter 4 | April 1st - June 30th       |

\*CURRENT LICENSES BY BOARD AND OCCUPATION AS OF THE LAST DAY OF THE QUARTER

|                            | Q2 2015 | Q3 2015 | Q4 2015 | Q1 2016 | Q2 2016 | Q3 2016 | Q4 2016 | Q1 2017 | Q2 2017 | 03.2012 |         | CURRENT |
|----------------------------|---------|---------|---------|---------|---------|---------|---------|---------|---------|---------|---------|---------|
| Audiology/Speech Pathology | 4,674   | 4,653   | 4,840   | 4,944   | 4,992   | 4.720   | 4,802   | 4,951   | 5.056   | Q3 2017 | Q4 2017 | Q1 2018 |
| Counseling                 | 7,183   | 7,256   | 7,042   | 7,249   | 7,490   | 7,597   | 7,808   |         | 1       | 4,855   | 4,971   | 5,142   |
| Dentistry                  | 13,507  | 12,782  | 13,753  | 13,999  | 14,186  |         |         | 13,237  | 13,603  | 13,922  | 15,791  | 16,175  |
| Funeral Directing          | 2,543   |         |         |         |         | 14,319  | 14,184  | 14,382  | 14,522  | 14,657  | 14,338  | 14,601  |
| Long Term Care             |         | 2,313   | 2,506   | 2,540   | 2,573   | 2,618   | 2,497   | 2,526   | 2,561   | 2,609   | 2,513   | 2,554   |
| Medicine                   | 2,176   | 1,922   | 2,058   | 2,115   | 2,165   | 2,206   | 2,087   | 2,141   | 2,188   | 2,235   | 2,065   | 2,138   |
|                            | 62,617  | 62,816  | 64,137  | 65,337  | 65,922  | 66,177  | 67,447  | 66,941  | 66,773  | 67,320  | 69,206  | 69,092  |
| Nurse Aide                 | 54,491  | 53,695  | 53,834  | 54,568  | 54,402  | 54,374  | 54,477  | 54,044  | 53,681  | 53,434  | 53,066  | 52,653  |
| Nursing                    | 161,891 | 161,569 | 163,058 | 164,128 | 163,594 | 163,637 | 164,199 | 166,107 | 166,039 | 166,796 | 167,953 |         |
| Optometry                  | 1,946   | 1,856   | 1,915   | 1,931   | 1,963   | 1,874   | 1,914   | 1,936   | 1,955   | 1,867   |         | 170,125 |
| Pharmacy                   | 36,750  | 34,226  | 35,476  | 36,365  | 37,218  | 34,741  | 35,972  | 37,125  |         |         | 1,921   | 1,949   |
| Physical Therapy           | 11,647  | 10,533  | 11,000  | 10,908  | 11.075  |         |         |         | 37,844  | 35,289  | 36,441  | 37,608  |
| Psychology                 | 4,017   |         |         |         |         | 11,240  | 11,702  | 12,682  | 11,751  | 11,652  | 12,078  | 12,556  |
|                            |         | 4,093   | 3,876   | 4,028   | 4,141   | 4,253   | 4,360   | 4,994   | 5,128   | 5,227   | 5,335   | 5,368   |
| Social Work                | 6,590   | 6,741   | 6,306   | 6,544   | 6,690   | 6,828   | 7,057   | 8,900   | 9,144   | 9,340   | 9,559   | 9,089   |
| Veterinary Medicine        | 7,108   | 6,888   | 7.187   | 7,304   | 7,370   | 7,112   | 7,376   | 7.489   | 7,565   | 7,320   | 7,587   | 7,703   |
| AGENCY TOTAL               | 377,140 | 371,343 | 376,988 | 381,960 | 383,781 | 381,696 | 385.882 | -       |         | 396.523 | 402.824 | 406.753 |