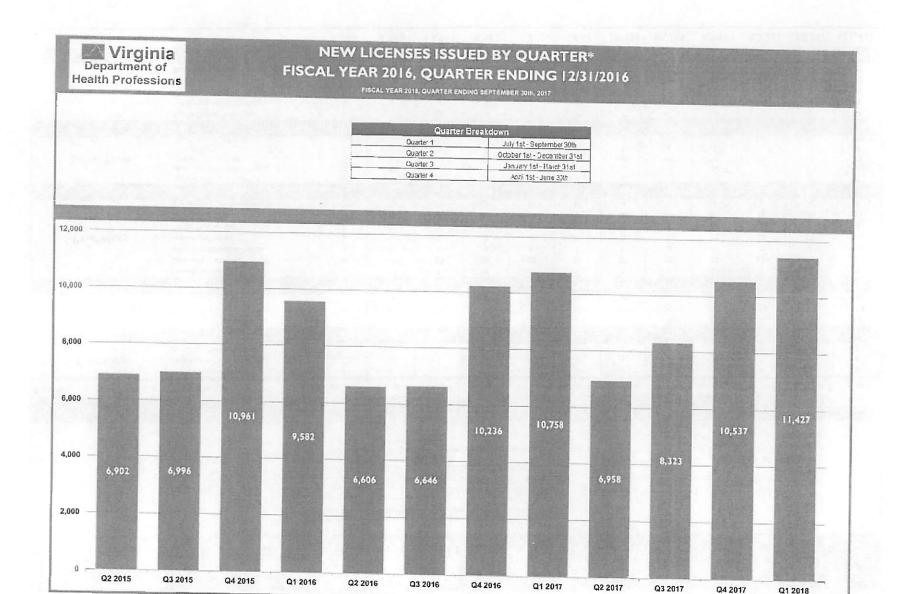

#### **COUNT OF CURRENT LICENSES\* BOARD SUMMARY**

FISCAL YEAR 2018, QUARTER ENDING SEPTEMBER 30th, 2017

| Quarter   | Breakdown                   |
|-----------|-----------------------------|
| Quarter 1 | July 1st - September 30th   |
| Quarter 2 | October 1st - December 31st |
| Quarter 3 | January 1st - March 31st    |
| Quarter 4 | April 1st - June 30th       |