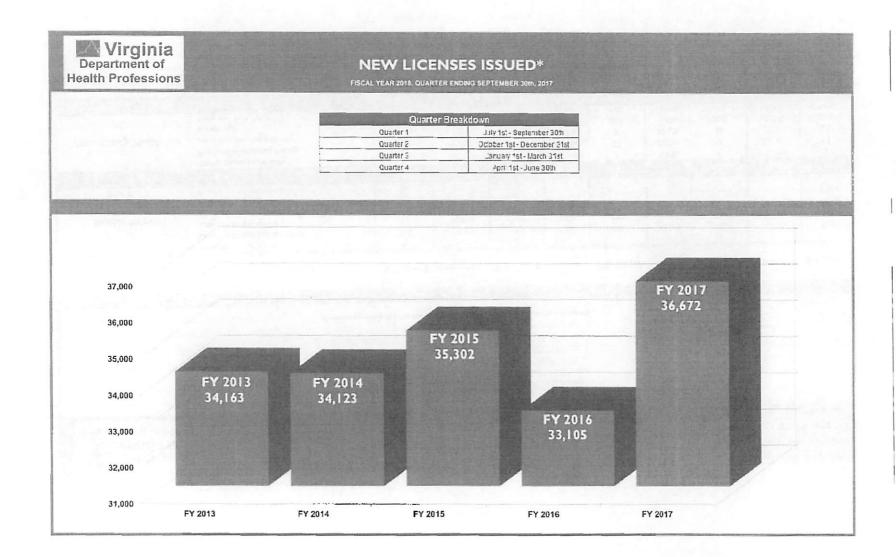

#### **COUNT OF CURRENT LICENSES\* BOARD SUMMARY**

FISCAL YEAR 2018, QUARTER ENDING SEPTEMBER 30th, 2017

| Quarter   | Breakdown                   |
|-----------|-----------------------------|
| Quarter 1 | July 1st - September 30th   |
| Quarter 2 | October 1st - December 31st |
| Quarter 3 | January 1st - March 31st    |
| Quarter 4 | April 1st - June 30th       |